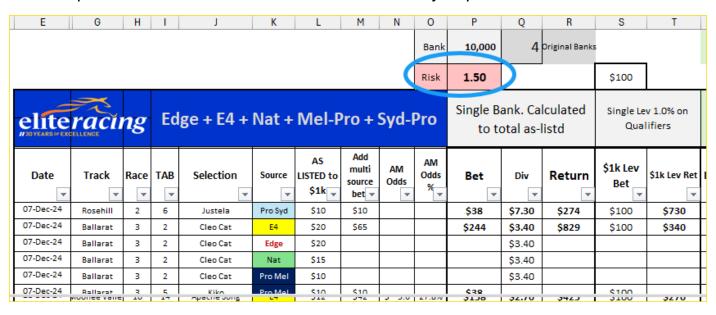

## The default bank is set at \$10,000.

| E                         | G                        | Н    | 1   | J                              | K                  | L               | М                      | N          | 0             | Р                 | Q                   | R              | S               | T                   |
|---------------------------|--------------------------|------|-----|--------------------------------|--------------------|-----------------|------------------------|------------|---------------|-------------------|---------------------|----------------|-----------------|---------------------|
|                           |                          |      |     |                                |                    |                 |                        | Enter yo   | or ban        | 10,000            | 4                   | Original Banks | •               |                     |
|                           |                          |      |     |                                |                    |                 |                        |            |               |                   |                     |                | \$100           |                     |
| elite<br>#30 YEARS OF EXC | racii                    | ng   | Ed  | lge + E4 +                     | Nat +              | Mel-P           | ro +                   | Syd-I      | Pro           | Single B<br>to to | ank. Ca<br>otal as- |                | _               | v 1.0% on<br>ifiers |
| Date                      | Track                    | Race | TAB | Selection                      | Source             | AS<br>LISTED to | Add<br>multi<br>source | AM<br>Odds | AM<br>Odds    | Bet               | Div                 | Return         | \$1k Lev<br>Bet | \$1k Lev Ret        |
| ▼                         | ~                        | ~    | ~   | ~                              | ~                  | \$1k            | bet ▼                  | ~          | <b>%</b><br>▼ | ~                 | ~                   | ~              | ₩               | *                   |
| 07-Dec-24                 | Rosehill                 | 2    | 6   | Justela                        | Pro Syd            | \$10            | \$10                   |            |               | \$25              | \$7.30              | \$183          | \$100           | \$730               |
| 07-Dec-24                 | Ballarat                 | 3    | 2   | Cleo Cat                       | E4                 | \$20            | \$65                   |            |               | \$163             | \$3.40              | \$553          | \$100           | \$340               |
| 07-Dec-24                 | Ballarat                 | 3    | 2   | Cleo Cat                       | Edge               | \$20            |                        |            |               |                   | \$3.40              |                |                 |                     |
| 07-Dec-24<br>07-Dec-24    | Ballarat                 | 3    | 2   | Cleo Cat                       | Nat                | \$15            |                        |            |               |                   | \$3.40              |                |                 |                     |
| 07-Dec-24<br>07-Dec-24    | Ballarat                 | 3    | 5   | Cleo Cat<br>Kiko               | Pro Mel            | \$10<br>\$10    | \$10                   |            |               | 625               | \$3.40              |                | 6100            |                     |
| 28-Dec-24                 | Ballarat<br>Moonee Valle |      | 14  | Apache Song                    | Pro Mel<br>Pro Mel | \$10            | \$10                   | <u> </u>   |               | \$25              | \$2.70              |                | \$100           |                     |
| 8-D 24                    | Rar vich                 |      |     | G' You ink                     | r syd              |                 | \$1<br>\$.             | L* 5,0<br> | ~J"           | 25                | ı                   |                | 77              |                     |
| 04-Jan-25                 | Geelong                  | 5    | 1   | Bellinger                      | Pro Mel            | \$10            |                        |            | 1 1           |                   |                     | - 1            |                 |                     |
| 04-Jan-25                 | Geelong                  | 5    | 2   | Philosopher                    | E4                 | \$12            | \$22                   | \$ 6.0     | 16.7%         | \$55              |                     |                | \$100           |                     |
| 04-Jan-25                 | Geelong                  | 5    | 2   | Philosopher                    | Nat                | \$10            |                        |            |               |                   |                     |                |                 |                     |
| 04-Jan-25                 | Geelong                  | 5    | 8   | Title Fighter                  | Pro Mel            | \$10            | \$10                   | \$ 3.1     | 32.3%         | \$25              | \$3.20              | \$80           | \$100           | \$320               |
| 04-Jan-25                 | Randwick                 | 5    | 13  | Perfumist                      | Pro Syd            | \$10            | \$10                   | \$ 3.3     | 30.3%         | \$25              | \$3.70              | \$93           | \$100           | \$370               |
| 04-Jan-25                 | Geelong                  | 6    | 10  | Haraldus                       | E4                 | \$12            | \$22                   | \$ 2.4     | 41.7%         | \$55              |                     |                | \$100           |                     |
| 04-Jan-25                 | Geelong                  | 6    | 10  | Haraldus                       | Nat                | \$10            |                        |            |               |                   |                     |                |                 |                     |
| 04-Jan-25                 | Randwick                 | 7    | 7   | Disneck                        | Pro Syd            | \$10            | \$10                   | \$ 2.8     | 35.7%         | \$25              | \$2.20              | \$55           | \$100           | \$220               |
| 04-Jan-25                 | Geelong                  | 8    | 3   | Dashing                        | E4                 | \$12            | \$32                   | \$ 4.0     | 25.0%         | \$80              |                     |                | \$100           |                     |
| 04-Jan-25                 | Geelong                  | 8    | 3   | Dashing                        | Edge               | \$20            | *                      |            |               |                   |                     |                |                 |                     |
| 04-Jan-25                 | Randwick                 | 8    | 17  | Akkadian Emperor               | Pro Syd            | \$10            | \$10                   | \$ 3.5     | 28.6%         | \$25              | An                  | 6000           | \$100           | 0000                |
| 04-Jan-25                 | Randwick                 | 9    | 2   | Unlimited<br>Shalf Bullataract | Pro Syd            | \$10            | \$10                   | \$ 6.5     | 15.4%         | \$25              | \$8.90              | \$223          | \$100           | \$890               |
| 04-Jan-25<br>04-Jan-25    | Geelong<br>Randwick      | 9    | 8   | She'S Bulletproof              | E4<br>Pro Syd      | \$12<br>\$10    | \$12<br>\$10           | \$ 2.9     | 34.5%         | \$30              |                     |                | \$100<br>\$100  |                     |
| 04-Jan-25                 | Randwick                 | 10   | 6   | Boston Rocks  Monarchs Brae    | E4                 | \$10            | \$10                   | \$ 6.0     |               | \$25<br>\$25      |                     |                | \$100           |                     |
|                           | Nandwick                 |      | Ť   | World City Dide                | 24                 | 710             | 710                    | J 0.0      | 10.770        | 723               |                     |                | <b>9100</b>     |                     |
|                           |                          |      |     | Total:                         | 138                | \$ 1,582        | \$1,582                |            |               | \$3,955           |                     | \$ 4,718       | \$ 9,200        | \$ 12,285           |
|                           |                          |      |     |                                |                    |                 |                        |            |               | 92                | Net                 | \$ 763         | Net             | \$ 3,085            |
|                           |                          |      |     |                                |                    |                 |                        |            |               |                   | Pto%                | 19%            | Pto%            | 34%                 |
|                           |                          |      |     |                                |                    |                 |                        |            |               |                   |                     |                | 92              |                     |
|                           |                          |      |     |                                |                    |                 |                        |            |               |                   |                     |                | 28              |                     |
|                           |                          |      |     |                                |                    |                 |                        |            |               |                   |                     |                |                 |                     |
|                           |                          |      |     |                                |                    |                 |                        |            |               |                   |                     |                | 30.4%           |                     |

Cleo's bet is still 1.63% of the bank.

#### **Too Conservative?**

Using the default calculations in the Template, the 92 bets have averaged just 0.43% of the bank. Cleo Cat is the maximum bet (1.63%) and the minimum bets of \$25 are just 0.25% of the bank.

The average total daily outlay is 7.91% of the bank.

Only five of the 92 bets are greater than 1.0%.

This is super conservative so we have added a tool to adjust your risk level.

Simply enter a number above 1.0 to increase the bet size.

For now, we will set the default risk for the raceday template at 1.60. That elevates the \$25 bets to \$40. The average bet size is still only 0.69% of the bank.

Saturday's template would have looked like this: