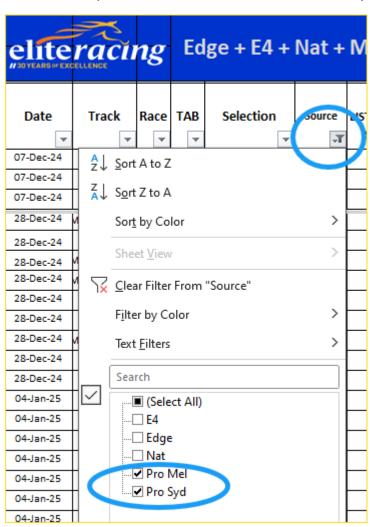

### One last explanation

The two far right columns on the results spreadsheet are there so you can analyse by applying filters.

In this example we have isolated the Mel and Syd Pro bets.

| E                      | G                   | Н    | Т   | J                       | K                  | L                        | М                               | N          | 0          | Р            | Q                   | R                 | S                            | T                                                                                                                                 | U                                   | V                                                |
|------------------------|---------------------|------|-----|-------------------------|--------------------|--------------------------|---------------------------------|------------|------------|--------------|---------------------|-------------------|------------------------------|-----------------------------------------------------------------------------------------------------------------------------------|-------------------------------------|--------------------------------------------------|
|                        |                     |      |     |                         |                    |                          |                                 |            | Bank       | 10,000       | 4                   | Original Banks    | 5                            |                                                                                                                                   | \$ 100.00                           | Change to Juit                                   |
|                        |                     |      |     |                         |                    |                          |                                 |            | Risk       | 1.60         |                     |                   | \$100                        | ] /                                                                                                                               |                                     |                                                  |
| elite                  | racii               | ng   | Ed  | lge + E4 +              | Nat +              | Mel-P                    | )ro + :                         | Syd-       | Pro        | _            | ank. Ca<br>otal as- | lculated<br>listd | _                            | v 1.0% on<br>lifiers                                                                                                              | Use this to<br>Analyse Spo<br>Using | ecific Plans                                     |
| Date                   | Track               | Race | TAB | Selection               | Source             | AS<br>LISTED to<br>\$1k↓ | Add<br>multi<br>source<br>bet 🕶 | AM<br>Odds | AM<br>Odds | Bet          | Div                 | Return            | \$1k Lev<br>Bet              | \$1k Lev Ret                                                                                                                      | Lev Bet All                         | Le∵ wet All                                      |
| 07-Dec-24              | Rosehill            | 2    | 6   | Justela                 | Pro Syd            | 510                      | \$10                            |            |            | \$40         | \$7.30              | \$292             | \$100                        | \$730                                                                                                                             | \$100                               | \$730                                            |
| 07-Dec-24              | Ballarat            | 3    | 2   | Cleo Cat                | Fromer             | \$10                     |                                 |            |            |              | \$3.40              |                   |                              |                                                                                                                                   | \$100                               | \$340                                            |
| 07-Dec-24              | Ballarat            | 3    | 5   | Kiko                    | Pro Mel            | \$10                     | \$10                            |            |            | \$40         |                     |                   | \$100                        |                                                                                                                                   | \$100                               |                                                  |
| 28-Dec-24              | Moonee Valle        | 7    | 7   | Prince Eric             | Pro Mel            | \$10                     |                                 |            |            |              |                     |                   |                              |                                                                                                                                   | \$100                               |                                                  |
| 4 25<br>04-Jan-25      | Ra. vic.            | 2    | 10  | zun. zia<br>Zoukerino   | Pro Svd            | \$10                     | \$1<br>\$10                     | \$ 7.5     | 13.3%      | +0<br>\$40   |                     | Ι                 | , J0<br>\$100                |                                                                                                                                   | اد<br>\$100                         | <del>                                     </del> |
| 04-Jan-25<br>04-Jan-25 |                     |      |     |                         | ,                  |                          | \$10                            | \$ 7.5     | 13.3%      | \$40         |                     |                   | \$100                        |                                                                                                                                   | ·                                   |                                                  |
| 04-Jan-25<br>04-Jan-25 | Geelong             | 5    | 8   | Bellinger               | Pro Mel            | \$10<br>\$10             | \$10                            | 6.34       | 20.20/     | ^**          | 60.00               | 6400              | 6400                         | 6220                                                                                                                              | \$100                               | 4220                                             |
| 04-Jan-25              | Geelong<br>Randwick | 5    | 13  | Title Fighter Perfumist | Pro Mel<br>Pro Syd | \$10                     | \$10                            | \$ 3.1     | 32.3%      | \$40<br>\$40 | \$3.20<br>\$3.70    | \$128<br>\$148    | \$100<br>\$100               | \$320<br>\$370                                                                                                                    | \$100<br>\$100                      | \$320<br>\$370                                   |
| 04-Jan-25              | Randwick            | 7    | 7   | Disneck                 | Pro Syd            | \$10                     | \$10                            | \$ 2.8     | 35.7%      | \$40         | \$2.20              | \$88              | \$100                        | \$220                                                                                                                             | \$100                               | \$220                                            |
| 04-Jan-25              | Randwick            | 8    | 17  | Akkadian Emperor        | Pro Syd            | \$10                     | \$10                            | \$ 3.5     | 28.6%      | \$40         | \$2.20              | 300               | \$100                        | \$220                                                                                                                             | \$100                               | \$220                                            |
| 04-Jan-25              | Randwick            | 8    | 2   | Unlimited               | Pro Syd            | \$10                     | \$10                            | \$ 6.5     | 15.4%      | \$40         | \$8.90              | \$356             | \$100                        | \$890                                                                                                                             | \$100                               | \$890                                            |
| 04-Jan-25              | Randwick            | 9    | 4   | Boston Rocks            | Pro Syd            | \$10                     | \$10                            | \$ 3.3     | 30.3%      | \$40         | ÇÜİSÜ               | ÇOSO              | \$100                        | <del>-</del> | \$100                               | <del> </del>                                     |
|                        |                     |      |     |                         |                    | -                        | -                               |            |            | ***          |                     |                   | ,                            |                                                                                                                                   | ,,,,,,                              |                                                  |
|                        |                     |      |     | Total:                  | 138                | \$ 650                   | \$ 430                          |            |            | \$1,720      |                     | \$ 3,102          | \$ 4,300                     | \$ 7,755                                                                                                                          | 6,500                               | \$ 10,075                                        |
|                        |                     |      |     |                         |                    |                          |                                 |            |            | 92           | Net                 | \$ 1,382          | Net                          | \$ 3,455                                                                                                                          | Net                                 | \$ 3,575                                         |
|                        |                     |      |     |                         |                    |                          |                                 |            |            |              | Pto%                | 80%               | Pto%                         | 80%                                                                                                                               | Pto%                                | 55%                                              |
|                        |                     |      |     |                         |                    |                          |                                 |            |            |              |                     |                   | 43<br>17<br>39.5%<br>\$ 4.56 |                                                                                                                                   | 65<br>22<br>33.8%<br>4.58           |                                                  |
|                        |                     |      |     |                         |                    |                          |                                 |            |            |              |                     |                   |                              |                                                                                                                                   |                                     |                                                  |